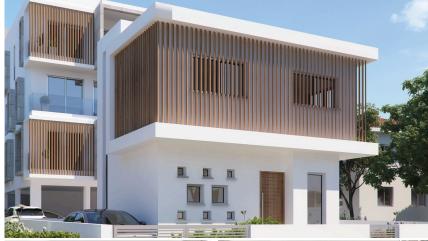

\*Showing approximate location

Modern Two Bedroom Detached House in Polemidia

Polemidia, Limassol

€390,000 Subject to VAT

## Description

For sale: Modern detached house under construction in the popular area of Polemidia. This contemporary home is designed with comfort and style in mind, offering 79 square meters of internal living space. The property includes two spacious bedrooms and two modern bathrooms, perfect for couples or small families seeking a cozy and functional living environment.

The house is being built in 2025, ensuring the latest construction standards and energy efficiency. The open-plan living and

**Covered Area** 

79 m²

Bathrooms

В

**Bedrooms** 

2