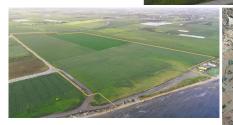

# Waterfront land 145,000m2

Softades, Larnaca €25,000,000 Subject to VAT €30,000,000

### Description

Three consecutive rectangular size plots, attached to a 4th plot which acts as the beach front of the whole asset. The asset has a flat even surface and offers an attractive sea view. It benefits from a road frontage, on the North part, and can be easily covered by all utility services (Water, Electricity & Telecommunications). It falls into the tourist planning area zone, giving the owner numerous investment opportunities, on how to develop the specific land.

Ideal location: -100 meters distance from the Sea -15 minutes from Larnaca International Airport -5 minutes from upcoming luxurious Kiti Marina -10 minutes from the existing Zigi Marina

| <b>Coverage</b>                                        | <b>Density</b><br>45% | <b>Zon</b><br>Tour                             | -          | <ul> <li>L J</li> <li>Land Area</li> <li>145030 m<sup>2</sup></li> </ul> |
|--------------------------------------------------------|-----------------------|------------------------------------------------|------------|--------------------------------------------------------------------------|
| roperty Details                                        |                       | Features                                       | Distances  |                                                                          |
| <ul><li>Title deed:</li><li>/i\ Road access:</li></ul> | Yes                   | Easy access to<br>main roads                   | Amenities: | 2 km                                                                     |
|                                                        | Public road           |                                                | Airport:   | 8 km                                                                     |
|                                                        |                       | Easy access to<br>highway                      | 🗮 Sea:     | 100 m                                                                    |
|                                                        |                       | <ul> <li>Investment<br/>opportunity</li> </ul> | 🔂 Schools: | 2 km                                                                     |
|                                                        |                       | Prime land                                     |            |                                                                          |
|                                                        |                       | > Sea view                                     |            |                                                                          |
|                                                        |                       | > Sea front                                    |            |                                                                          |