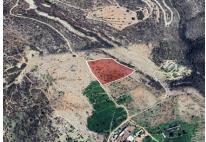

## Description

Available for sale is the undivided 1/2 share of a industrial field, which corresponds to an area of approximately 11,539sqm, in Ypsonas municipality of Limassol district. It is situated approximately 800 meters west of the 3rd Limassol Industrial area and approximately 1.4km. east of Kouris Dam. Available for sale is the undivided 1/2 share of a industrial field, which corresponds to an area of approximately 11,539sqm, in Ypsonas municipality of Limassol district. It is situated approximately 800 meters west of the 3rd Limassol Industrial area and approximately 1.4km. east of Kouris Dam. It has an irregular shape with an inclined surface and it is accessible through a non-registered road. The property falls within the Industrial Zone ??3(78%), having a