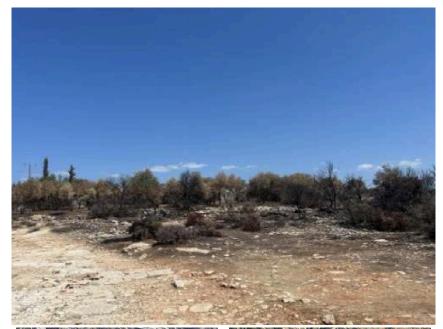

## Description

Available for sale is the undivided 1/2 share of a industrial field, which corresponds to an area of approximately 11,539sqm, in Ypsonas municipality of Limassol district. It is situated approximately 800 meters west of the 3rd Limassol Industrial area and approximately 1.4km. east of Kouris Dam. Available for sale is the undivided 1/2 share of a industrial field, which corresponds to an area of approximately 11,539sqm, in Ypsonas municipality of Limassol district. It is situated approximately 800 meters west of the 3rd Limassol Industrial area and approximately 1.4km. east of Kouris Dam. It has an irregular shape with an inclined surface and it is accessible through a non-registered road. The property falls within the Industrial Zone ??3(78%), having a