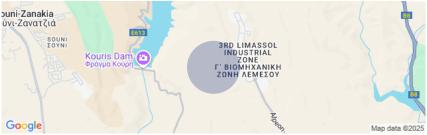

## Description

Available for sale is the undivided 1/2 share of a industrial field, which corresponds to an area of approximately 11,539sqm, in Ypsonas municipality of Limassol district. It is situated approximately 800 meters west of the 3rd Limassol Industrial area and approximately 1.4km. east of Kouris Dam. Available for sale is the undivided 1/2 share of a industrial field, which corresponds to an area of approximately 11,539sqm, in Ypsonas municipality of Limassol district. It is situated approximately 800 meters west of the 3rd Limassol Industrial area and approximately 1.4km. east of Kouris Dam. It has an irregular shape with an inclined surface and it is accessible through a non-registered road. The property falls within the Industrial Zone ??3(78%), having a