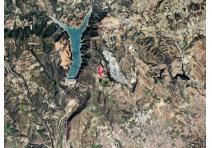

## Description

Available for sale is the undivided 1/2 share of a industrial field, which corresponds to an area of approximately 11,539sqm, in Ypsonas municipality of Limassol district. It is situated approximately 800 meters west of the 3rd Limassol Industrial area and approximately 1.4km. east of Kouris Dam. Available for sale is the undivided 1/2 share of a industrial field, which corresponds to an area of approximately 11,539sqm, in Ypsonas municipality of Limassol district. It is situated approximately 800 meters west of the 3rd Limassol Industrial area and approximately 1.4km. east of Kouris Dam. It has an irregular shape with an inclined surface and it is accessible through a non-registered road. The property falls within the Industrial Zone ??3(78%), having a