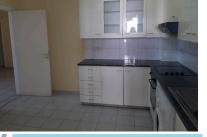

## Description

Partly furnished two bedroom apartment on the fourth floor with sea view.

- 2 bedroom
- family bathroom

- guest toilet

| Covered Area      | Bathrooms | Bedrooms | P              |
|-------------------|-----------|----------|----------------|
| 79 m <sup>2</sup> |           | 2        | Parking spaces |
| roperty Details   | Feat      | ures     |                |