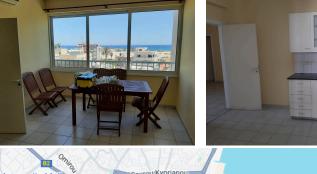

## Description

Partly furnished two bedroom apartment on the fourth floor with sea view.

- 2 bedroom
- family bathroom

- guest toilet

| Covered Area      | Bathrooms | Bedrooms | P              |
|-------------------|-----------|----------|----------------|
| 79 m <sup>2</sup> |           | 2        | Parking spaces |
| roperty Details   | Feat      | ures     |                |