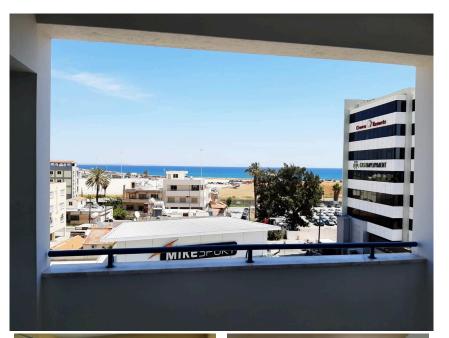

## Description

Partly furnished two bedroom apartment on the fourth floor with sea view.

- 2 bedroom
- family bathroom

- guest toilet

| Covered Area      | Bathrooms | Bedrooms | P              |
|-------------------|-----------|----------|----------------|
| 79 m <sup>2</sup> |           | 2        | Parking spaces |
| roperty Details   | Feat      | ures     |                |

## Pro

| <b>%</b> | Year of construction: | 2000 | > Sea view |
|----------|-----------------------|------|------------|
| Ų        | Floor:                | 4    |            |
| ê        | Toilets:              | 2    |            |