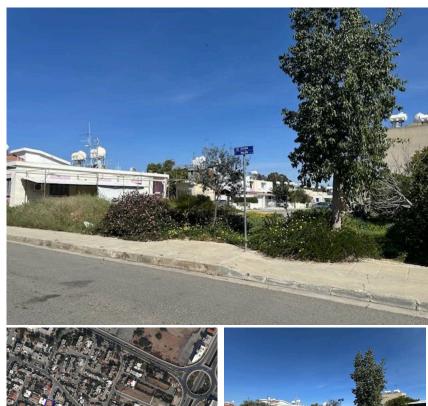

## SALE | 37036 100% Building Density Residential Building Plot in Lakatamia, Nicosia

€175,000 Not subject to VAT

## Description

Residential plot located in a prime residential area of Lakatamia.

?Investment opportunity. ?Building density: 100%. ?Size: 521m<sup>2</sup>. ?Frontage: 22m.

| %               | %              | []          |                    |
|-----------------|----------------|-------------|--------------------|
| <b>Coverage</b> | <b>Density</b> | <b>Zone</b> | <b>Land Area</b>   |
| 50%             | 100%           | Residential | 521 m <sup>2</sup> |