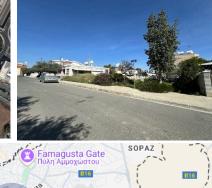

## SALE | 37036 100% Building Density Residential Building Plot in Lakatamia, Nicosia

€175,000 Not subject to VAT

## Description

Residential plot located in a prime residential area of Lakatamia.

?Investment opportunity. ?Building density: 100%. ?Size: 521m<sup>2</sup>. ?Frontage: 22m.

| %               | %              | []          |                    |
|-----------------|----------------|-------------|--------------------|
| <b>Coverage</b> | <b>Density</b> | <b>Zone</b> | <b>Land Area</b>   |
| 50%             | 100%           | Residential | 521 m <sup>2</sup> |