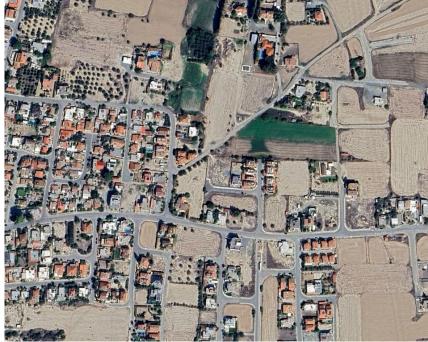

#### **Description**

Residential plot for sale in Dali, located on a dead-end.

? Area: 535sq.m.

? Street frontage: 21m

? Residential zone ??6-90%

%

Coverage

50%