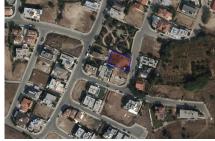

## 80% Building Density Residential Building Plot in Lakatamia, Nicosia

€150,000 Not subject to VAT

## Description

Residential plot located in a quiet area of Lakatameia

?Plot Area: 632sq.m ?Next to a park. ?Near Amenities. ?Frontage: 20m.

| %               | %              | 53          |                  |
|-----------------|----------------|-------------|------------------|
| <b>Coverage</b> | <b>Density</b> | <b>Zone</b> | <b>Land Area</b> |
| 45%             | 80%            | Residential | 632 m²           |