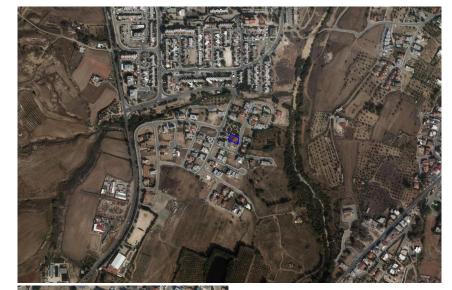

## 80% Building Density Residential Building Plot in Lakatamia, Nicosia

€150,000 Not subject to VAT

## Description

Residential plot located in a quiet area of Lakatameia

?Plot Area: 632sq.m ?Next to a park. ?Near Amenities. ?Frontage: 20m.

| %               | %              | 53          |                  |
|-----------------|----------------|-------------|------------------|
| <b>Coverage</b> | <b>Density</b> | <b>Zone</b> | <b>Land Area</b> |
| 45%             | 80%            | Residential | 632 m²           |