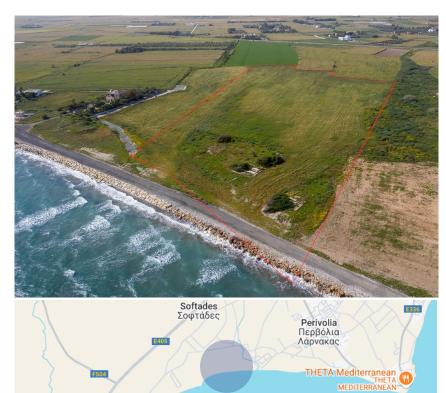

## 37,979 M2 SEAFRONT LAND

Softades, Larnaca

€7,000,000 Not subject to VAT

## **Description**

seafront land

Field with plot No. 10, of a total area of 37,979 sq. meters, in Softades, Larnaca

Property abuts on a public road along its southern boundary, in mediate proximity to the sea and is located at (approximately) 1.6 kilometers southeast of the center of the village, as well as at (approximately) 1.9 kilometers southwest of Pervolia village.

According to the current planning regulations, the property falls under the zone T2a tourist use

%

Coverage

20%

Map data @2025

%

Density 45% Zone Tourist Land Are

Land Area 37979 m²